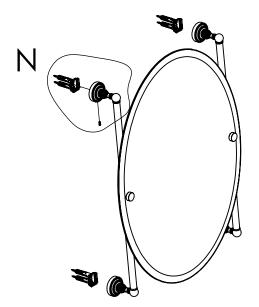

#### Step 2: Attach Bracket to Mounting Plate.

Place bracket on mounting plate and secure by tightening set screw as shown below.