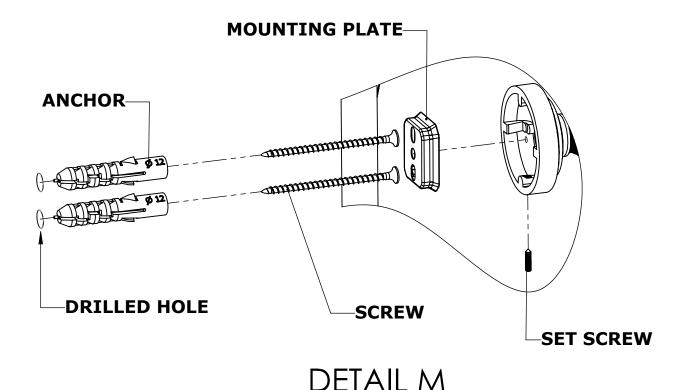

#### Step 1: Drill holes in Wall for screw anchors and attach Mounting Plate to Wall

Determine your desired location for installation and make a mark for the location of the mounting plate. Remove mounting plate from backplate by loosening set screw in backplate as pictured below. Place center hole of mounting plate over mark made above. Make 2 marks where mounting screws will be placed as shown below. Drill hole at each of the marks. (You may substitute other style mounting anchors or screws if desired). Place anchors into the holes made. Place mounting plate over holes and secure to mounting surface using screws as shown below.