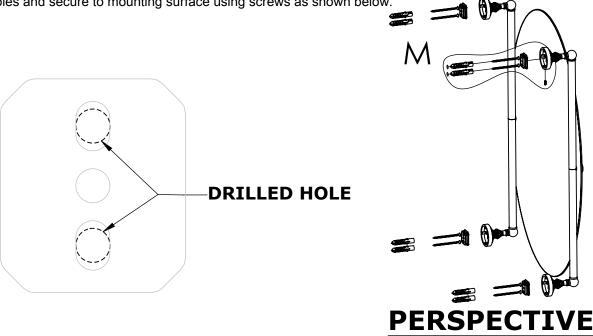

#### Step 1: Drill holes in Wall for screw anchors and attach Mounting Plate to Wall

Determine your desired location for installation and make a mark for the location of the mounting plate. Remove mounting plate from backplate by loosening set screw in backplate as pictured below. Place center hole of mounting plate over mark made above. Make 2 marks where mounting screws will be placed as shown below. Drill hole at each of the marks. (You may substitute other style mounting anchors or screws if desired). Place anchors into the holes made. Place mounting plate over holes and secure to mounting surface using screws as shown below.