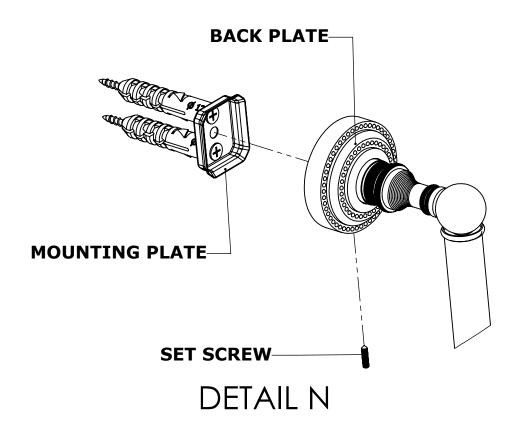

#### Step 2: Attach Bracket to Mounting Plate.

Place bracket on mounting plate and secure by tightening set screw as shown below.